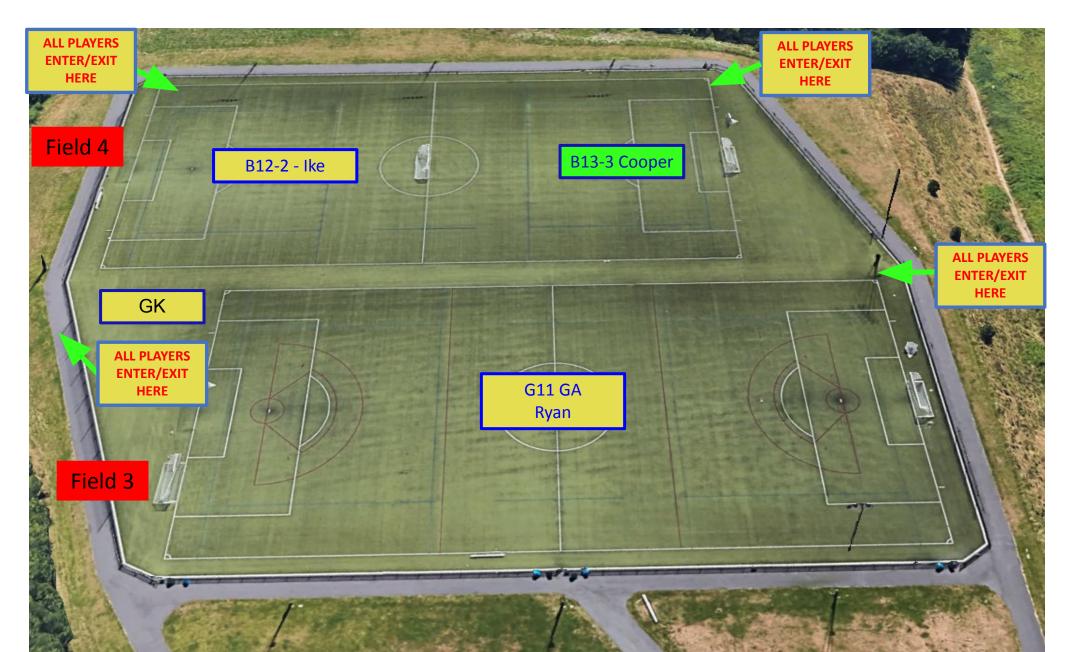

# Central Park 3 & 4 Eastlake 1 & 2 Field Maps

Central Park Field Maps - Field 3 & Field 4 (Lower) -

Eastlake 1, 2 (side by side) & 3 (Baseball turf - NOT OURS)

Schedule runs - Monday, April 22nd - May 3rd 2024

# Central Park FIELD 3 & 4 Map Monday 4/22, 4:30-6pm



# Central Park FIELD 3 & 4 Monday 4/22, 6-7:30pm



# Eastlake FIELD 1 & 2 Map MONDAY 4/22 6pm-7:30pm



# Central Park FIELD 3 & 4 Map Monday 4/22, 7:30-9pm



# Eastlake FIELD 1 & 2 Map MONDAY 4/22 7:30pm-9pm



#### Central Park FIELD 3 & 4 Map Tuesday 4/23, 4:30-6pm



#### Central Park FIELD 3&4 Map Tuesday 4/23, 6-7:30pm



# Central Park FIELD 4 Map Tuesday 4/23, 7:30-9pm



#### Central Park FIELD 3 & 4 Map Wednesday 4/24, 4:30-6pm



#### Central Park FIELD 3 & 4 Map Wednesday 4/24, 6-7:30pm



# Eastlake FIELD 1 & 2 Map WEDNESDAY 4/24, 6pm-7:30pm



# Central Park FIELD 3 & 4 Map Wednesday 4/24, 7:30-9pm



Eastlake FIELD 1 & 2 Map WEDNESDAY 4/24, 7:30pm-9pm



# Central Park FIELD 3 & 4 Map Thursday 4/25, 4:30-6pm



# Central Park FIELD 3&4 Map Thursday 4/25, 6-7:30pm



# Ce