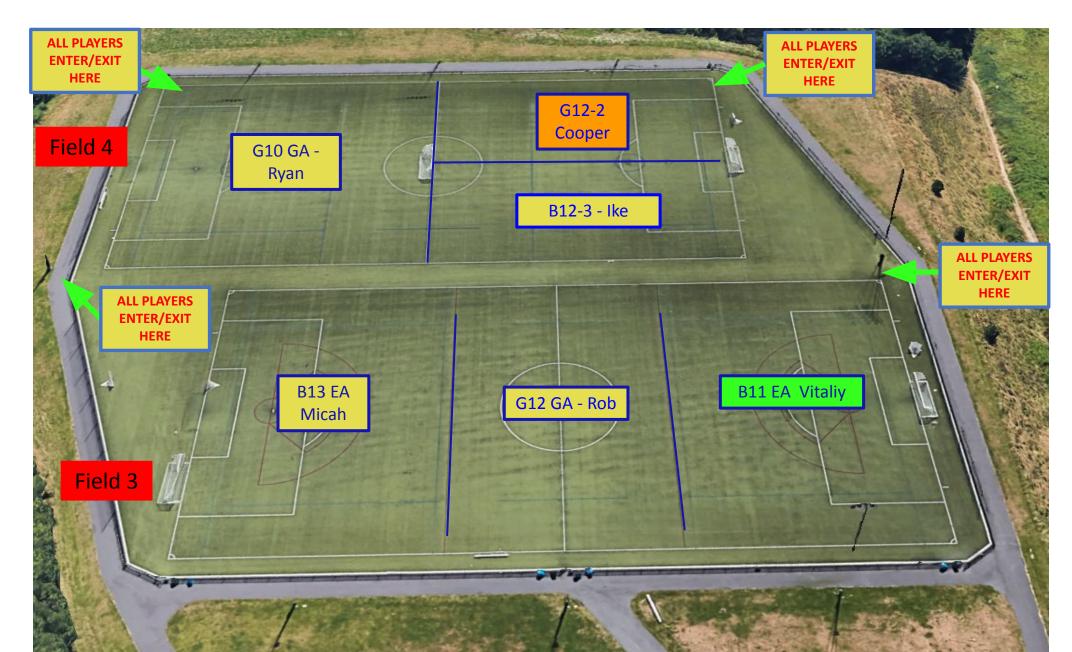

# Central Park 3 & 4 Eastlake 1 & 2 Field Maps

Central Park Field Maps - Field 3 & Field 4 (Lower) -

Eastlake 1, 2 (side by side) & 3 (Baseball turf - NOT OURS)

Schedule runs - Monday, April 22nd - May 3rd 2024

# Central Park FIELD 3 & 4 Map Monday 4/22, 4:30-6pm



# Central Park FIELD 3 & 4 Monday 4/22, 6-7:30pm



# Eastlake FIELD 1 & 2 Map MONDAY 4/22 6pm-7:30pm



# Central Park FIELD 3 & 4 Map Monday 4/22, 7:30-9pm



# Eastlake FIELD 1 & 2 Map MONDAY 4/22 7:30pm-9pm



#### Central Park FIELD 3 & 4 Map Tuesday 4/23, 4:30-6pm



#### Central Park FIELD 3&4 Map Tuesday 4/23, 6-7:30pm



# Central Park FIELD 4 Map Tuesday 4/23, 7:30-9pm



#### Central Park FIELD 3 & 4 Map Wednesday 4/24, 4:30-6pm



#### Central Park FIELD 3 & 4 Map Wednesday 4/24, 6-7:30pm



# Eastlake FIELD 1 & 2 Map WEDNESDAY 4/24, 6pm-7:30pm



# Central Park FIELD 3 & 4 Map Wednesday 4/24, 7:30-9pm



Eastlake FIELD 1 & 2 Map WEDNESDAY 4/24, 7:30pm-9pm



# Central Park FIELD 3 & 4 Map Thursday 4/25, 4:30-6pm



# Central Park FIELD 3&4 Map Thursday 4/25, 6-7:30pm



# Central Park FIELD 4 Map Thursday 4/25, 7:30-9pm



#