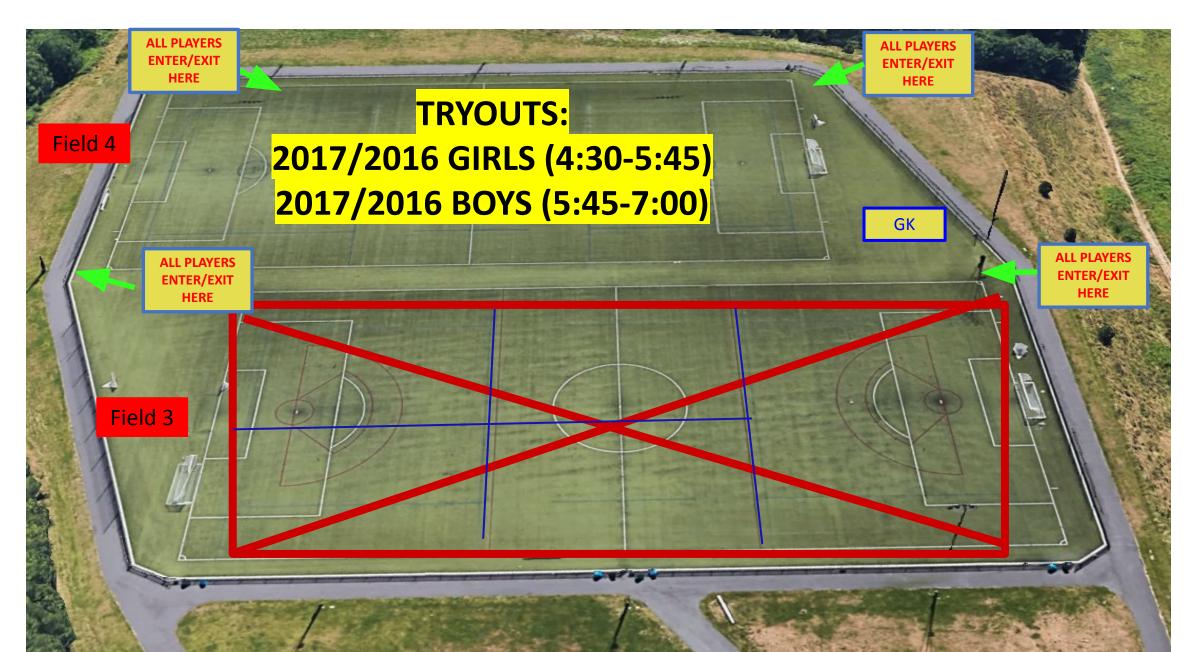

# Central Park 3 & 4 Eastlake 1 & 2 Field Maps

Central Park Field Maps - Field 3 & Field 4 (Lower) -

Eastlake 1, 2 (side by side) & 3 (Baseball turf - NOT OURS)

Schedule runs - Monday, April 22nd - May 3rd 2024

# Central Park FIELD 3 & 4 Map Monday 4/22, 4:30-6pm



# Central Park FIELD 3 & 4 Monday 4/22, 6-7:30pm



# Eastlake FIELD 1 & 2 Map MONDAY 4/22 6pm-7:30pm



# Central Park FIELD 3 & 4 Map Monday 4/22, 7:30-9pm



# Eastlake FIELD 1 & 2 Map MONDAY 4/22 7:30pm-9pm



#### Central Park FIELD 3 & 4 Map Tuesday 4/23, 4:30-6pm



#### Central Park FIELD 3&4 Map Tuesday 4/23, 6-7:30pm



# Central Park FIELD 4 Map Tuesday 4/23, 7:30-9pm



#### Central Park FIELD 3 & 4 Map Wednesday 4/24, 4:30-6pm



#### Central Park FIELD 3 & 4 Map Wednesday 4/24, 6-7:30pm



# Eastlake FIELD 1 & 2 Map WEDNESDAY 4/24, 6pm-7:30pm



# Central Park FIELD 3 & 4 Map Wednesday 4/24, 7:30-9pm



Eastlake FIELD 1 & 2 Map WEDNESDAY 4/24, 7:30pm-9pm



# Central Park FIELD 3 & 4 Map Thursday 4/25, 4:30-6pm



# Central Park FIELD 3&4 Map Thursday 4/25, 6-7:30pm



# Central Park FIELD 4 Map Thursday 4/25, 7:30-9pm



# Central Park FIELD 4 Map Friday, 4:30-6pm