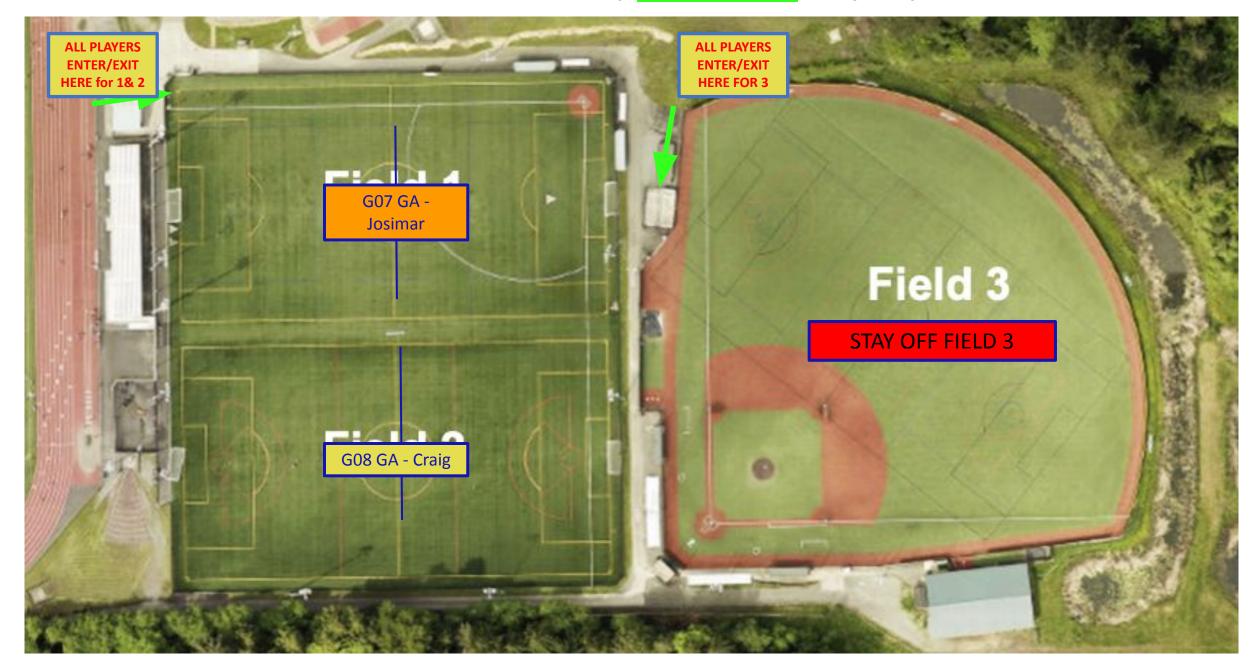

# Central Park 3 & 4 Eastlake 1 & 2 Field Maps

Central Park Field Maps - Field 3 & Field 4 (Lower) -

Eastlake 1, 2 (side by side) & 3 (Baseball turf - NOT OURS)

Schedule runs - Monday, April 22nd - May 3rd 2024