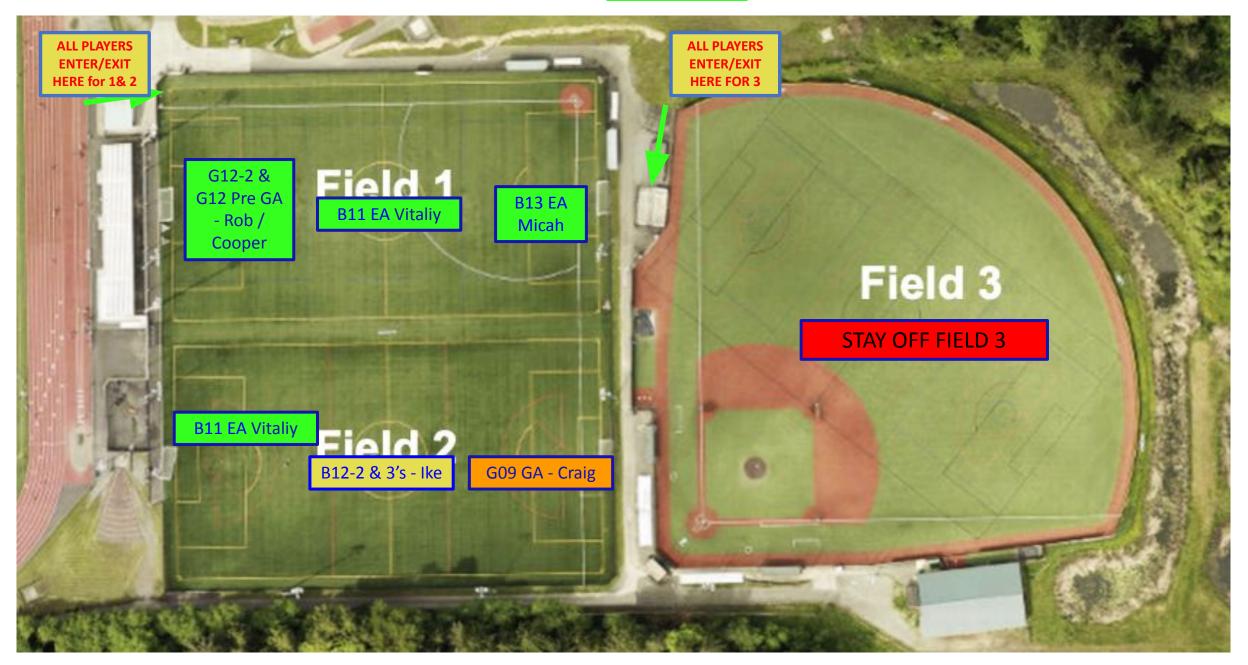

Field Maps

Central Park Field Maps - Field 3 & Field 4 (Lower) -

Eastlake 1, 2 (side by side) & 3 (Baseball turf - NOT OURS)

Schedule runs - Monday, April 22nd - May 3rd 2024

# Central Park FIELD 3 & 4 Map Monday 4/22, 4:30-6pm



# Central Park FIELD 3 & 4 Monday 4/22, 6-7:30pm



# Eastlake FIELD 1 & 2 Map MONDAY 4/22 6pm-7:30pm



# Central Park FIELD 3 & 4 Map Monday 4/22, 7:30-9pm



# Eastlake FIELD 1 & 2 Map MONDAY 4/22 7:30pm-9pm



#### Central Park FIELD 3 & 4 Map Tuesday 4/23, 4:30-6pm



#### Central Park FIELD 3&4 Map Tuesday 4/23, 6-7:30pm



# Central Park FIELD 4 Map Tuesday 4/23, 7:30-9pm



#### Central Park FIELD 3 & 4 Map Wednesday 4/24, 4:30-6pm



#### Central Park FIELD 3 & 4 Map Wednesday 4/24, 6-7:30pm



# Eastlake FIELD 1 & 2 Map WEDNESDAY 4/24, 6pm-7:30pm



# Central Park FIELD 3 & 4 Map Wednesday 4/24, 7:30-9pm



Eastlake FIELD 1 & 2 Map WEDNESDAY 4/24, 7:30pm-9pm



# Central Park FIELD 3 & 4 Map Thursday 4/25, 4:30-6pm



# Central Park FIELD 3&4 Map Thursday 4/25, 6-7:30pm



# Central Park FIELD 4 Map Thursday 4/25, 7:30-9pm



# Central Park FIELD 4 Map Friday, 4:30-6pm