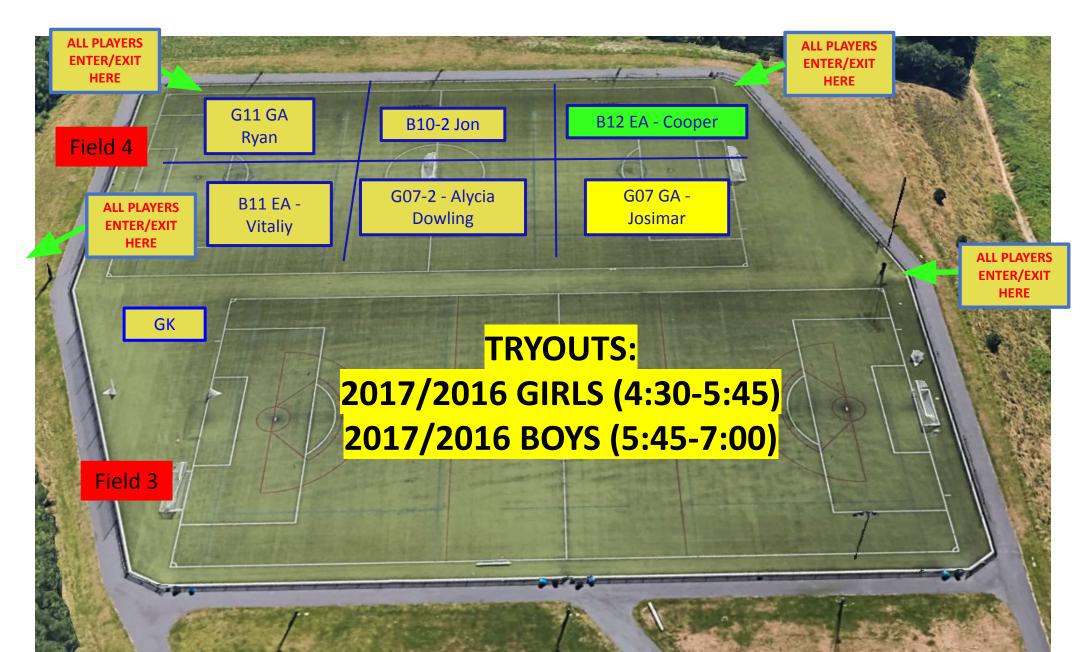

# Central Park 3 & 4 Eastlake 1 & 2 Field Maps

Central Park Field Maps - Field 3 & Field 4 (Lower) -

Eastlake 1, 2 (side by side) & 3 (Baseball turf - NOT OURS)

Schedule runs - Monday, April 22nd - May 3rd 2024