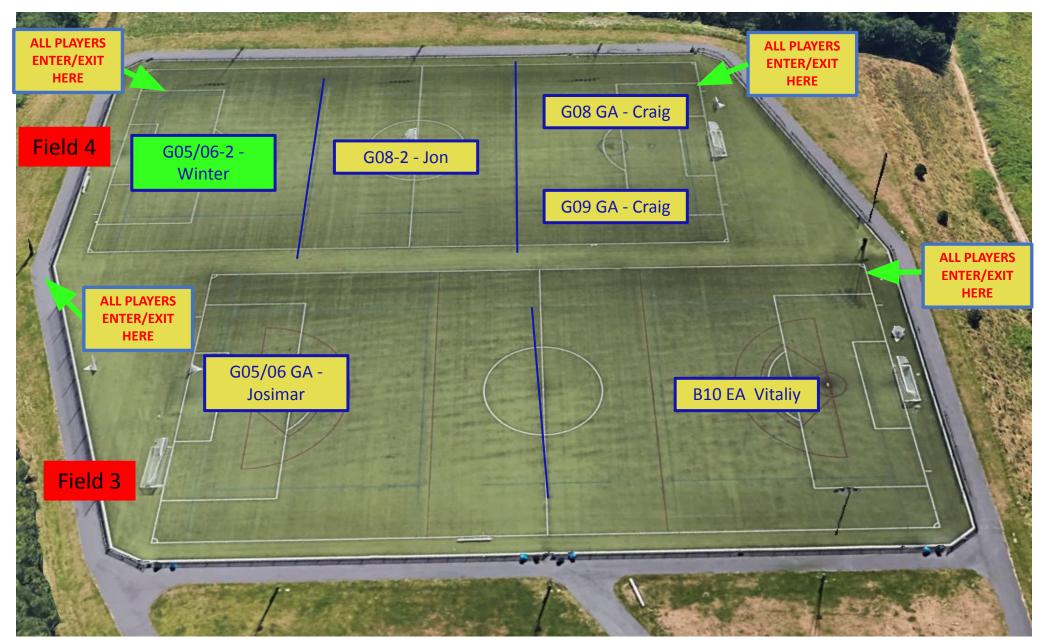

# Central Park 3 & 4 Eastlake 1 & 2 Field Maps

Central Park Field Maps - Field 3 & Field 4 (Lower) -

Eastlake 1, 2 (side by side) & 3 (Baseball turf - NOT OURS)

Schedule runs - Monday, April 22nd - May 3rd 2024