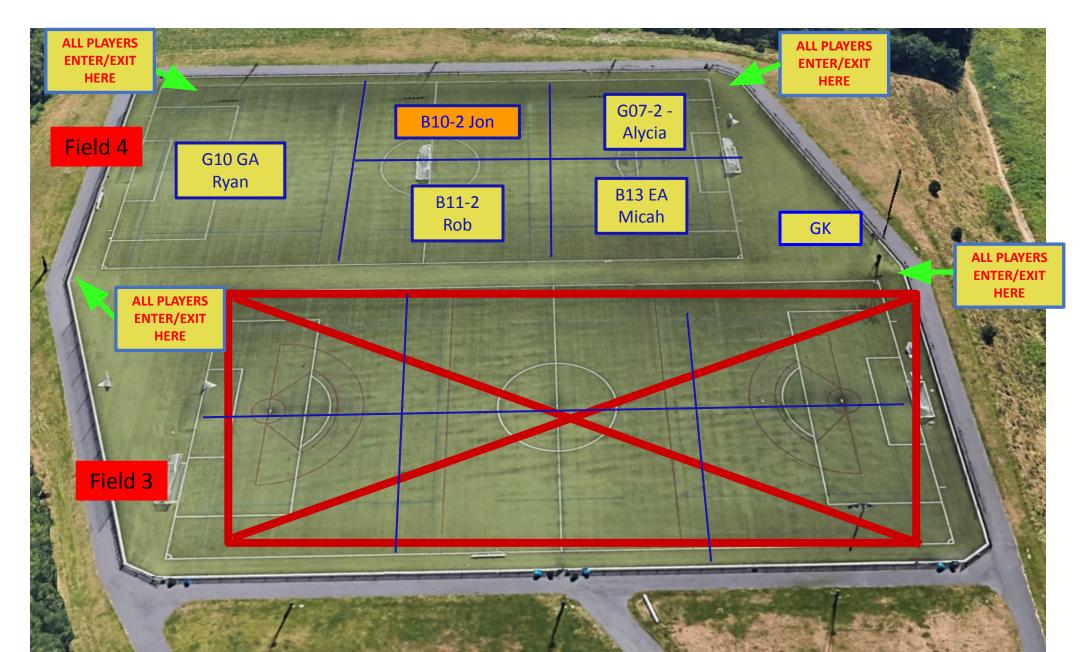

# Central Park FIELD 3 & 4 Map Monday 4/22, 4:30-6pm

#### Central Park FIELD 3 & 4 Map Tuesday 4/23, 4:30-6pm

#### Central Park FIELD 3 & 4 Map Wednesday 4/24, 4:30-6pm

# Central Park FIELD 3 & 4 Map Thursday 4/25, 4:30-6pm