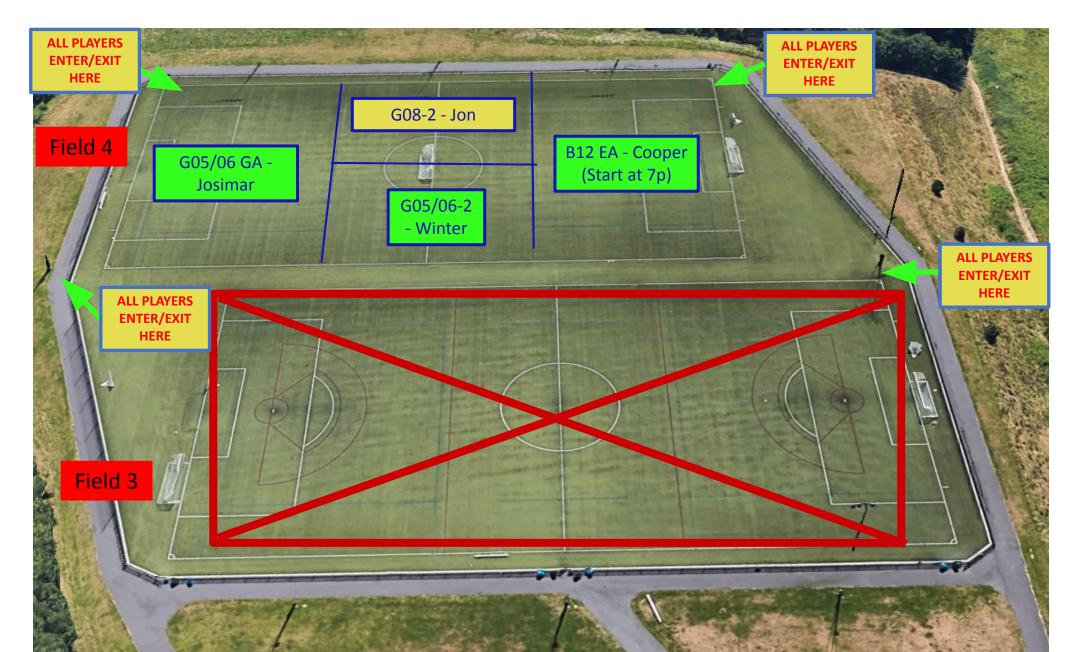

# Central Park FIELD 4 Map Tuesday 4/23, 7:30-9pm

# Central Park FIELD 4 Map Thursday 4/25, 7:30-9pm

# Central Park FIELD 4 Map Friday, 4:30-6pm