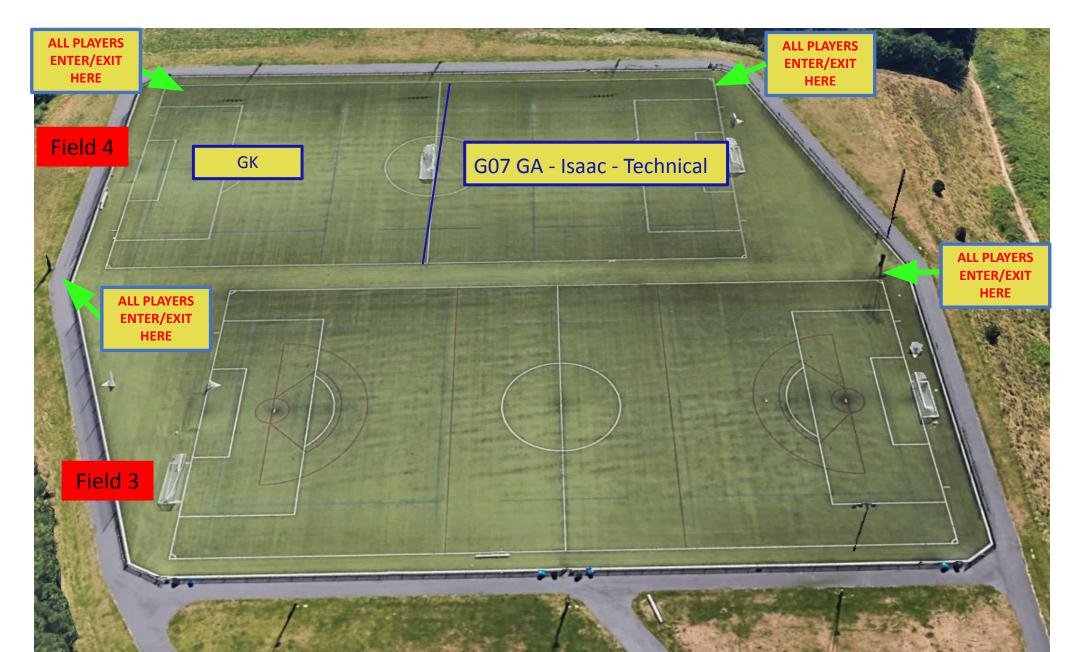

m-7:30pm



# Central Park FIELD 3 & 4 Map Monday 4/22, 7:30-9pm



# Eastlake FIELD 1 & 2 Map MONDAY 4/22 7:30pm-9pm



#### Central Park FIELD 3 & 4 Map Tuesday 4/23, 4:30-6pm



#### Central Park FIELD 3&4 Map Tuesday 4/23, 6-7:30pm



# Central Park FIELD 4 Map Tuesday 4/23, 7:30-9pm



#### Central Park FIELD 3 & 4 Map Wednesday 4/24, 4:30-6pm



#### Central Park FIELD 3 & 4 Map Wednesday 4/24, 6-7:30pm



# Eastlake FIELD 1 & 2 Map WEDNESDAY 4/24, 6pm-7:30pm



# Central Park FIELD 3 & 4 Map Wednesday 4/24, 7:30-9pm



Eastlake FIELD 1 & 2 Map WEDNESDAY 4/24, 7:30pm-9pm



# Central Park FIELD 3 & 4 Map Thursday 4/25, 4:30-6pm



# Central Park FIELD 3&4 Map Thursday 4/25, 6-7:30pm



# Central Park FIELD 4 Map Thursday 4/25, 7:30-9pm



# Central Park FIELD 4 Map Friday, 4:30-6pm