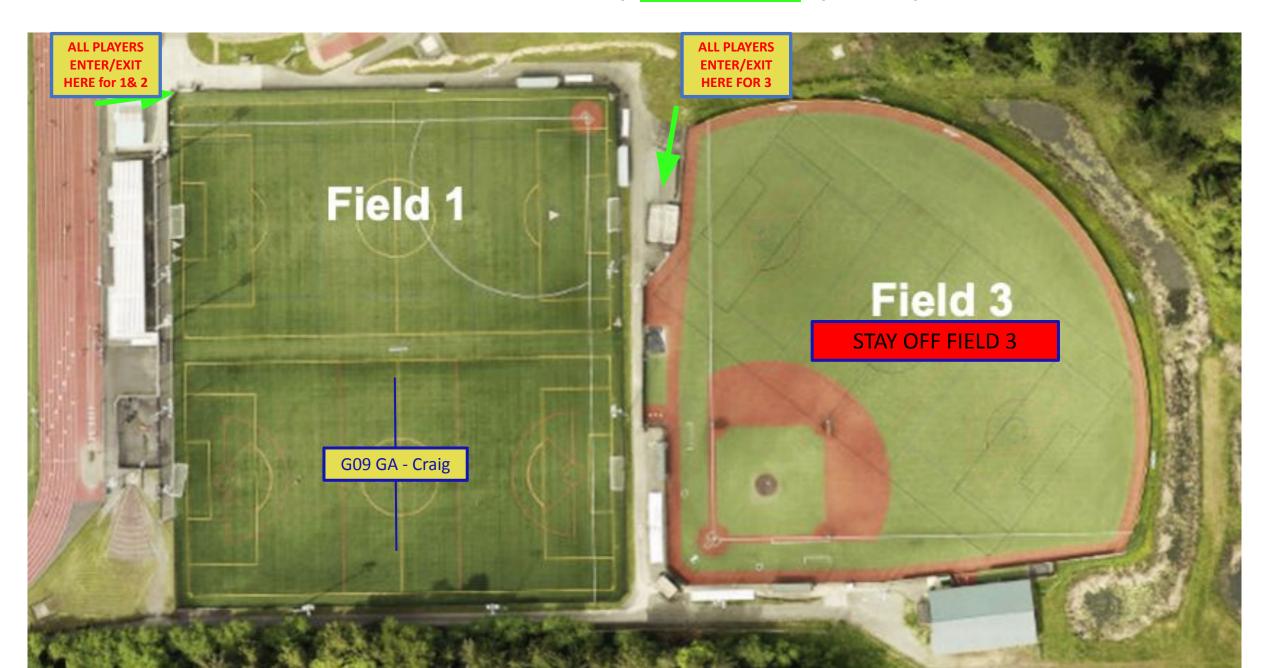

# Central Park 3 & 4 Eastlake 1 & 2 Field Maps

Central Park Field Maps - Field 3 & Field 4 (Lower) -

Eastlake 1, 2 (side by side) & 3 (Baseball turf - NOT OURS)

Schedule runs - Monday, April 22nd - May 3rd 2024

# Central Park FIELD 3 & 4 Map Monday 4/22, 4:30-6pm



# Central Park FIELD 3 & 4 Monday 4/22, 6-7:30pm



# Eastlake FIELD 1 & 2 Map MONDAY 4/22 6pm-7:30pm



# Central Park FIELD 3 & 4 Map Monday 4/22, 7:30-9pm



# Eastlake FIELD 1 & 2 Map MONDAY 4/22 7:30pm-9pm



#### Central Park FIELD 3 & 4 Map Tuesday 4/23, 4:30-6pm



#### Central Park FIELD 3&4 Map Tuesday 4/23, 6-7:30pm



# Central Park FIELD 4 Map Tuesday 4/23, 7:30-9pm



#### Central Park FIELD 3 & 4 Map Wednesday 4/24, 4:30-6pm



#### Central Park FIELD 3 & 4 Map Wednesday 4/24, 6-7:30pm



# Eastlake FIELD 1 & 2 Map WEDNESDAY 4/24, 6pm-7:30pm



# Central Park FIELD 3 & 4 Map Wednesday 4/24, 7:30-9pm



Eastlake FIELD 1 & 2 Map WEDNESDAY 4/24, 7:30pm-9pm



# Central Park FIELD 3 & 4 Map Thursday 4/25, 4:30-6pm



# Central Park FIELD 3&4 Map Thursday 4/25, 6-7:30pm



# Central Park FIELD 4 Map Thursday 4/25, 7:30-9pm



# Central Park FIELD 4 Map Friday, 4:30-6pm