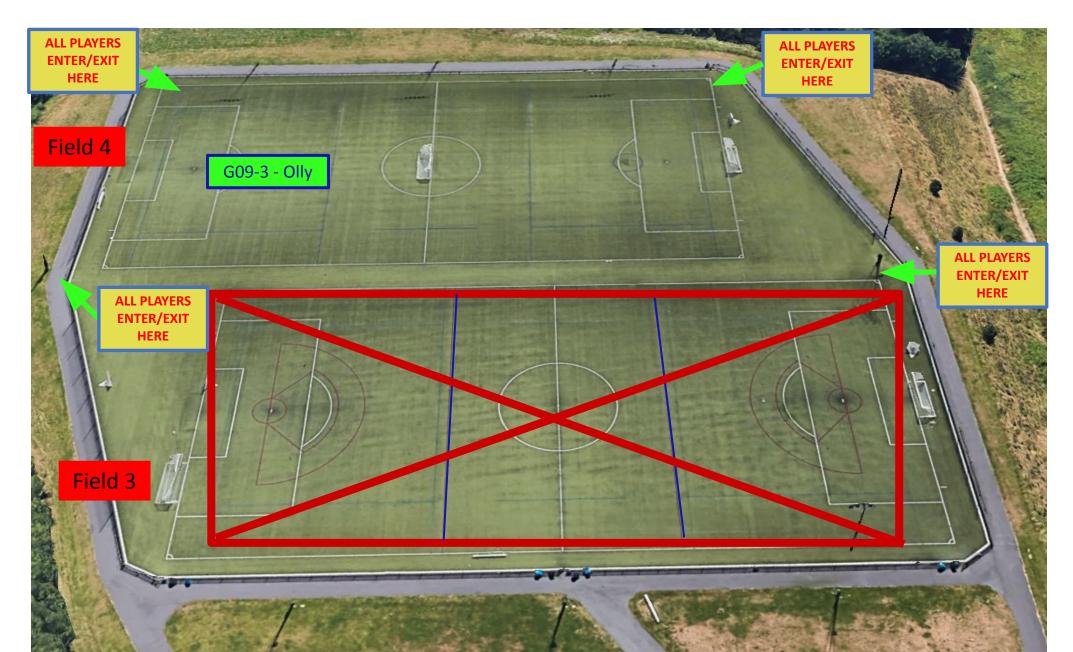

ower) -

Eastlake 1, 2 (side by side) & 3 (Baseball turf - NOT OURS)

Schedule runs - Monday, April 22nd - May 3rd 2024

# Central Park FIELD 3 & 4 Map Monday 4/22, 4:30-6pm



# Central Park FIELD 3 & 4 Monday 4/22, 6-7:30pm



# Eastlake FIELD 1 & 2 Map MONDAY 4/22 6pm-7:30pm



# Central Park FIELD 3 & 4 Map Monday 4/22, 7:30-9pm



# Eastlake FIELD 1 & 2 Map MONDAY 4/22 7:30pm-9pm



#### Central Park FIELD 3 & 4 Map Tuesday 4/23, 4:30-6pm



#### Central Park FIELD 3&4 Map Tuesday 4/23, 6-7:30pm



# Central Park FIELD 4 Map Tuesday 4/23, 7:30-9pm



#### Central Park FIELD 3 & 4 Map Wednesday 4/24, 4:30-6pm



#### Central Park FIELD 3 & 4 Map Wednesday 4/24, 6-7:30pm



# Eastlake FIELD 1 & 2 Map WEDNESDAY 4/24, 6pm-7:30pm



# Central Park FIELD 3 & 4 Map Wednesday 4/24, 7:30-9pm



Eastlake FIELD 1 & 2 Map WEDNESDAY 4/24, 7:30pm-9pm



# Central Park FIELD 3 & 4 Map Thursday 4/25, 4:30-6pm



# Central Park FIELD 3&4 Map Thursday 4/25, 6-7:30pm



# Central Park FIELD 4 Map Thursday 4/25, 7:30-9pm



# Central Park FIELD 4 Map Friday, 4:30-6pm