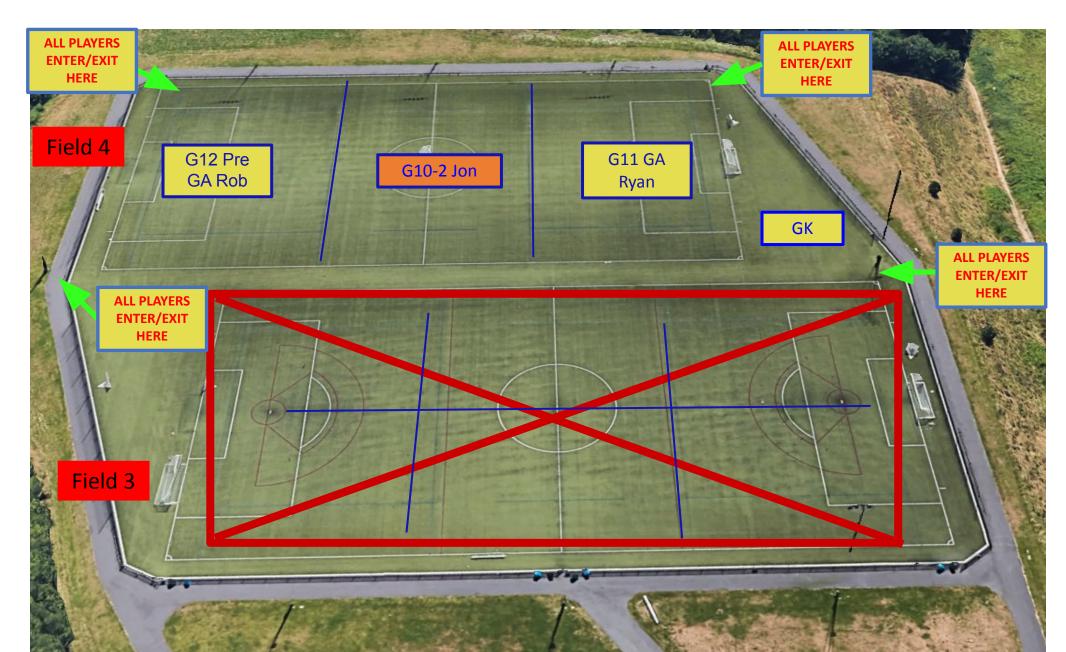

# Central Park FIELD 3 & 4 Monday 4/22, 6-7:30pm

#### Central Park FIELD 3&4 Map Tuesday 4/23, 6-7:30pm

#### Central Park FIELD 3 & 4 Map Wednesday 4/24, 6-7:30pm

# Central Park FIELD 3&4 Map Thursday 4/25, 6-7:30pm