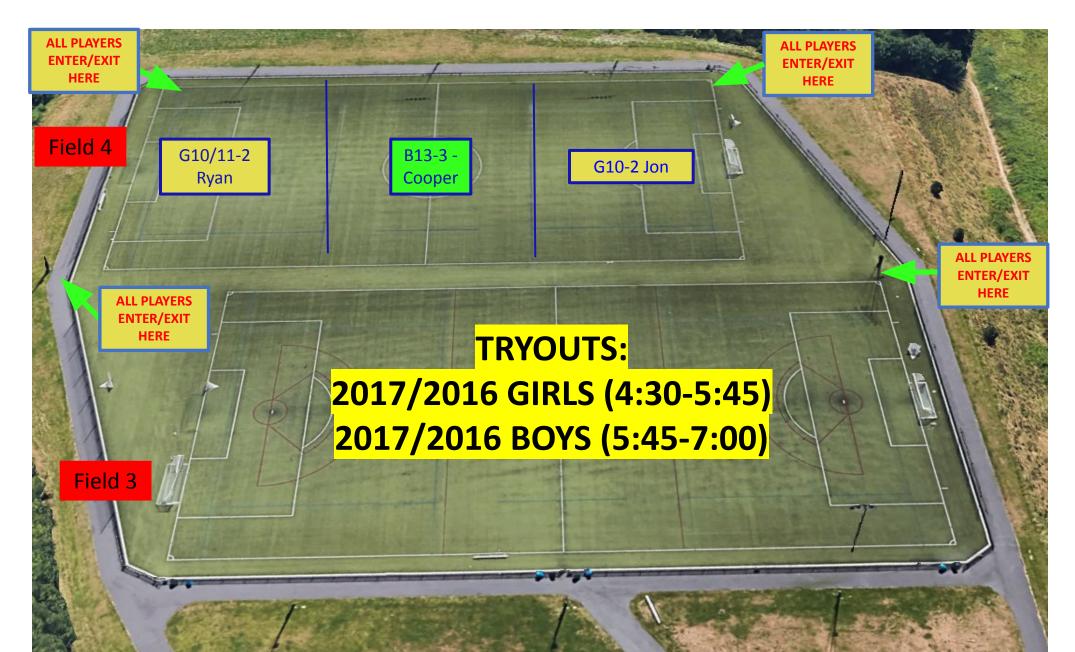

# Central Park 3 & 4 Eastlake 1 & 2 Field Maps

Central Park Field Maps - Field 3 & Field 4 (Lower) -

Eastlake 1, 2 (side by side) & 3 (Baseball turf - NOT OURS)

Schedule runs - Monday, April 22nd - May 3rd 2024