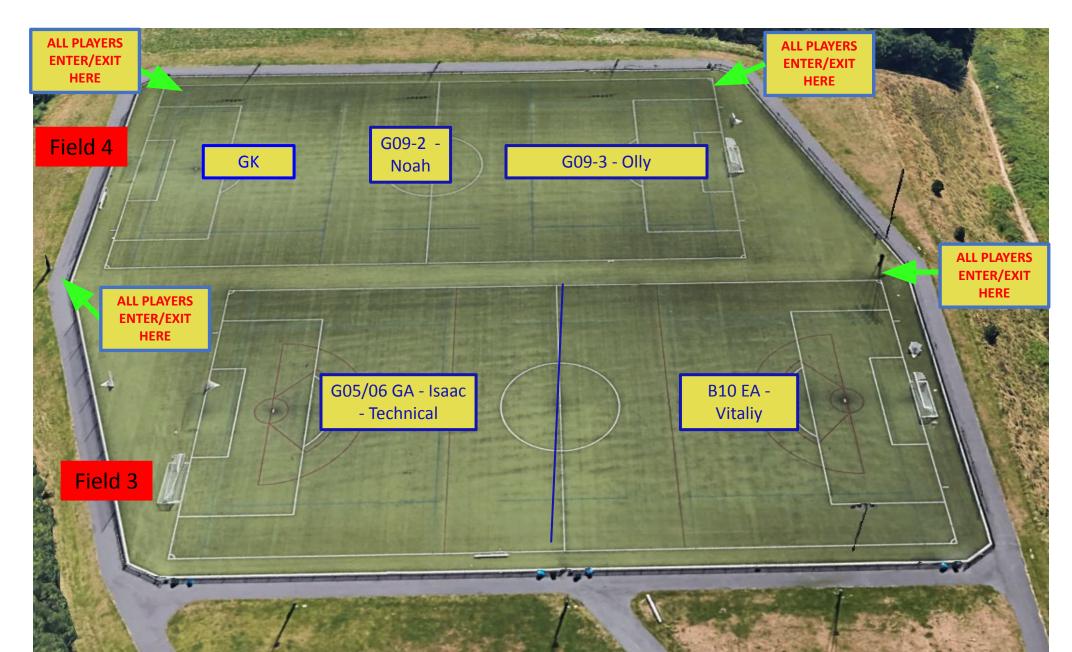

# Central Park 3 & 4 Eastlake 1 & 2 Field Maps

Central Park Field Maps - Field 3 & Field 4 (Lower) -

Eastlake 1, 2 (side by side) & 3 (Baseball turf - NOT OURS)

Schedule runs - Monday, April 22nd - May 3rd 2024

# Central Park FIELD 3 & 4 Map Monday 4/22, 4:30-6pm



# Central Park FIELD 3 & 4 Monday 4/22, 6-7:30pm



# Eastlake FIELD 1 & 2 Map MONDAY 4/22 6pm-7:30pm



# Central Park FIELD 3 & 4 Map Monday 4/22, 7:30-9pm



# Eastlake FIELD 1 & 2 Map MONDAY 4/22 7:30pm-9pm



#### Central Park FIELD 3 & 4 Map Tuesday 4/23, 4:30-6pm



#### Central Park FIELD 3&4 Map Tuesday 4/23, 6-7:30pm



# Central Park FIELD 4 Map Tuesday 4/23, 7:30-9pm



#### Central Park FIELD 3 & 4 Map Wednesday 4/24, 4:30-6pm



#### Central Park FIELD 3 & 4 Map Wednesday 4/24, 6-7:30pm



# Eastlake FIELD 1 & 2 Map WEDNESDAY 4/24, 6pm-7:30pm



# Central Park FIELD 3 & 4 Map Wednesday 4/24, 7:30-9pm



Eastlake FIELD 1 & 2 Map WEDNESDAY 4/24, 7:30pm-9pm



# Central Park FIELD 3 & 4 Map Thursday 4/25, 4:30-6pm



# Central Park FIELD 3&4 Map Thursday 4/25, 6-7:30pm



# Central Park FIELD 4 Map Thursday 4/25, 7:30-9pm



# Central Park FIELD 4 Map Friday, 4:30-6pm