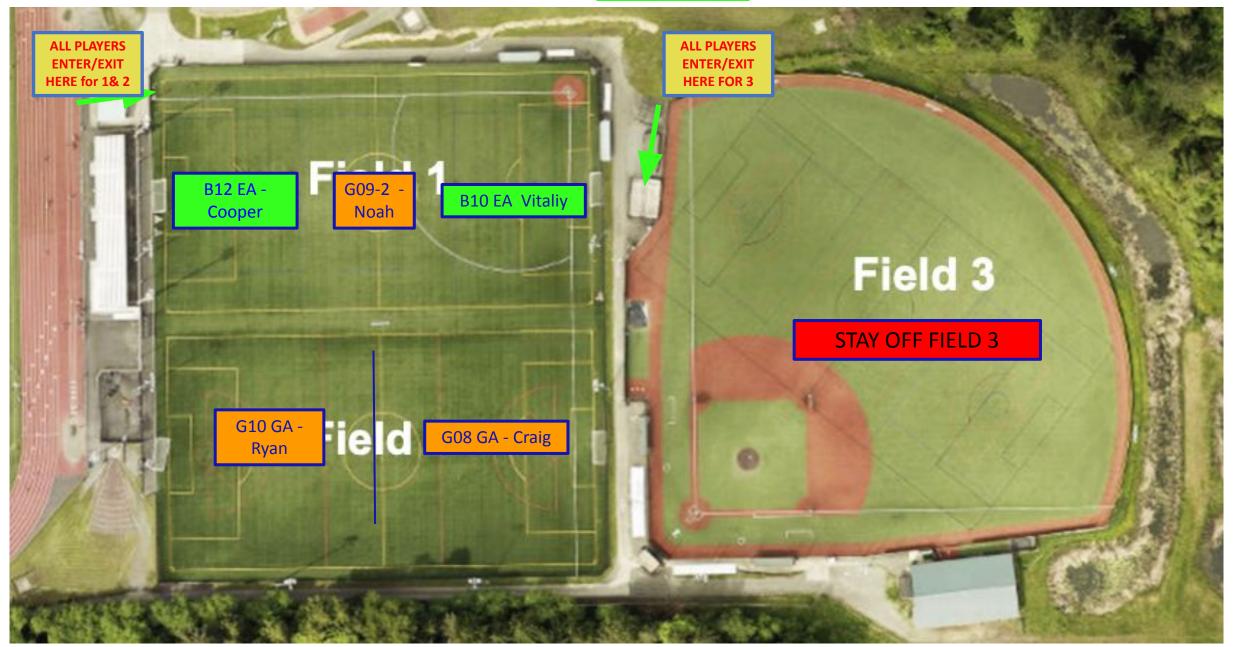

# Eastlake FIELD 1 & 2 Map MONDAY 4/22 6pm-7:30pm

# Eastlake FIELD 1 & 2 Map MONDAY 4/22 7:30pm-9pm