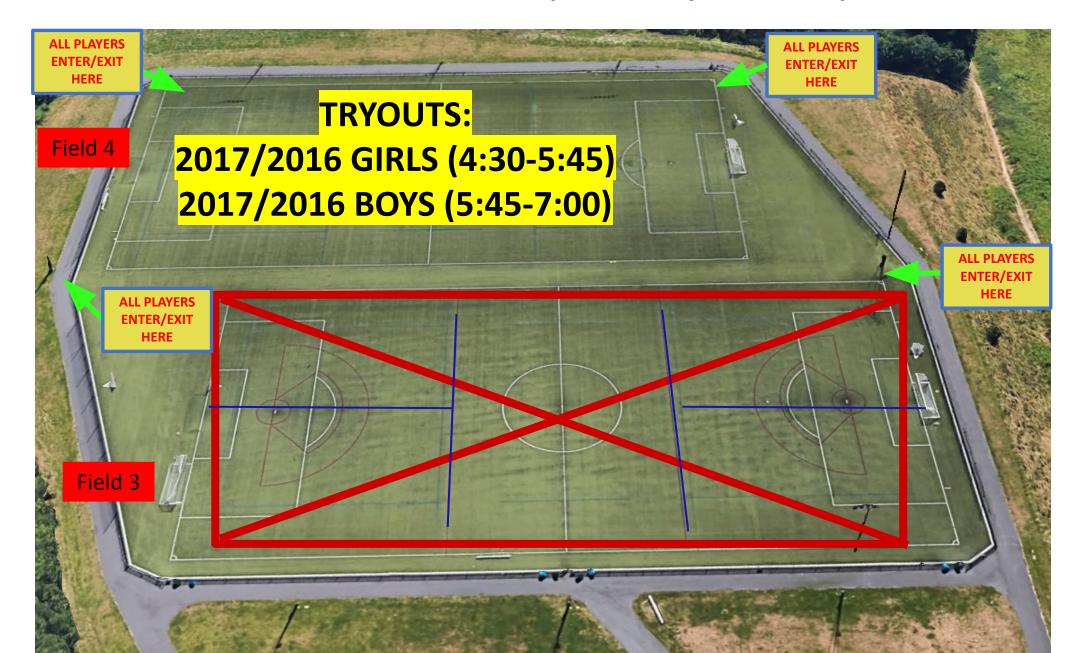

# Central Park 3 & 4 Eastlake 1 & 2 Field Maps

Central Park Field Maps - Field 3 & Field 4 (Lower) -

Eastlake 1, 2 (side by side) & 3 (Baseball turf - NOT OURS)

Schedule runs - Monday, April 22nd - May 3rd 2024

# Central Park FIELD 3 & 4 Map Monday 4/22, 4:30-6pm



# Central Park FIELD 3 & 4 Monday 4/22, 6-7:30pm



# Eastlake FIELD 1 & 2 Map MONDAY 4/22 6pm-7:30pm



# Central Park FIELD 3 & 4 Map Monday 4/22, 7:30-9pm



# Eastlake FIELD 1 & 2 Map MONDAY 4/22 7:30pm-9pm



#### Central Park FIELD 3 & 4 Map Tuesday 4/23, 4:30-6pm



#### Central Park FIELD 3&4 Map Tuesday 4/23, 6-7:30pm



# Central Park FIELD 4 Map Tuesday 4/23, 7:30-9pm



#### Central Park FIELD 3 & 4 Map Wednesday 4/24, 4:30-6pm



#### Central Park FIELD 3 & 4 Map Wednesday 4/24, 6-7:30pm



# Eastlake FIELD 1 & 2 Map WEDNESDAY 4/24, 6pm-7:30pm



# Central Park FIELD 3 & 4 Map Wednesday 4/24, 7:30-9pm



Eastlake FIELD 1 & 2 Map WEDNESDAY 4/24, 7:30pm-9pm



# Central Park FIELD 3 & 4 Map Thursday 4/25, 4:30-6pm



# Central Park FIELD 3&4 Map Thursday 4/25, 6-7:30pm



# Central Park FIELD 4 Map Thursday 4/25, 7:30-9pm



# Central Park FIELD 4 Map Friday, 4:30-6pm